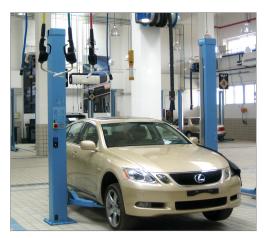

#### SMART LIFT 2.30 SL

SMART LIFT 2.30 SL with standard lifting arms

- From NUSSBAUM developed and manufactured in Germany electromechanic two post lift
- Electronical synchronization
- Optimal free access to car doors
- Low wear Nylatron-nut
- 5-years warranty on rolled screws and nuts
- Power transmission by multiple v-belt
- Very quiet operation
- Two motors integrated in columns, without base frame
- Telescopic asymmetric lifting arms with low lifting point, 180° swiveling
- Consistently quality controls in all stages of production

LEXUS workshop - China is equipped with SMART LIFT 2.30 SL

LEXUS workshop - China is equipped with TOP LIFT 2.35 TS STANDARD

Otto Nußbaum GmbH & Co. KG · Korker Str. 24 · 77694 Kehl-Bodersweier Tel.: +49(0)7853/899-0 · Fax: +49(0)7853/8787 · www.nussbaum-lifts.de