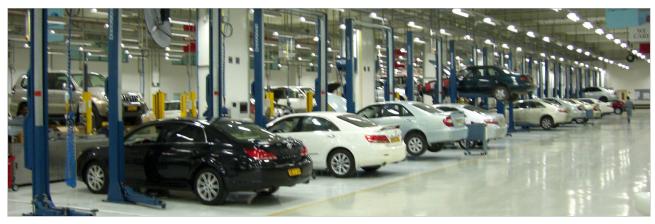

### References

Toyota workshop - Omar

Toyota workshop - Oman is equipped with TOP LIFT 2.35 TS XY

LEXUS workshop - China is equipped with COMBI LIFT 4.40 H AMS

Toyota workshop - Oman is equipped with SPL 4000 und SPL 4000 UNIVERSAL

LEXUS workshop - China is equipped with SMART LIFT 2.30 SL

LEXUS workshop - China is equipped with TOP LIFT 2.35 TS STANDARD

Otto Nußbaum GmbH & Co. KG · Korker Str. 24 · 77694 Kehl-Bodersweier Tel.: +49(0)7853/899-0 · Fax: +49(0)7853/8787 · www.nussbaum-lifts.de