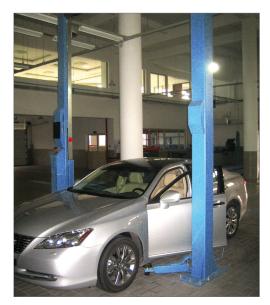

#### SMART LIFT 2.30 SL

SMART LIFT 2.30 SL with standard lifting arms

- From NUSSBAUM developed and manufactured in Germany electromechanic two post lift
- Electronical synchronization
- Optimal free access to car doors
- Low wear Nylatron-nut
- 5-years warranty on rolled screws and nuts
- Power transmission by multiple v-belt
- Very quiet operation
- Two motors integrated in columns, without base frame
- Telescopic asymmetric lifting arms with low lifting point, 180° swiveling
- Consistently quality controls in all stages of production

LEXUS workshop - China is equipped with SMART LIFT 2.30 SL

LEXUS workshop - China is equipped with TOP LIFT 2.35 TS STANDARD

Otto Nußbaum GmbH & Co. KG · Korker Str. 24 · 77694 Kehl-Bodersweier Tel.: +49(0)7853/899-0 · Fax: +49(0)7853/8787 · www.nussbaum-lifts.de