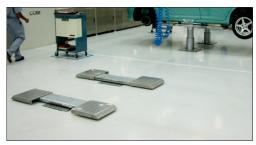

## COMBI LIFT · TOP LIFT •

Four post lift · In-ground lift

#### COMBI LIFT 4.40 H · 4.40 H WHEEL ALIGNMENT

- From NUSSBAUM developed and manufactured in Germany hydraulic four post lift
- · High-capacity, quiet oil-submerged motor
- Available with wheel alignment set, axle jack, play detector, wheel-free lift
- Accurately adjustable locking bars for precise wheel alignment
- Flat and compact construction
- User friendly and lockable control unit
- Available also in fully galvanized version

COMBI LIFT 4.40 H WHEEL ALIGNMENT