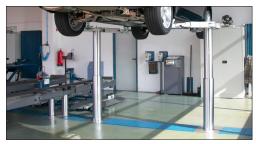

#### TIO LIFT 2.35 TS STANDARD · TS XY · TTL K SST

TOP LIFT 2.35 TS STANDARD

TOP LIFT 2.35 TS XY

TOP LIFT 2.35 TTL K SST

From NUSSBAUM developed and manufactured in Germany inground lift, can be found in all working areas of workshop, thanks its application.

Wether lifting direct reception, maintenance and repair, body work and paint or car care; with the TOP LIFT models you can do these works at the vehicle without any problem.