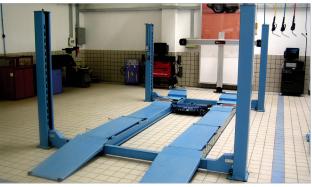

#### COMBI LIFT 4.40 H · 4.40 H WHEEL ALIGNMENT

- From NUSSBAUM developed and manufactured in Germany hydraulic four post lift
- · High-capacity, quiet oil-submerged motor
- Available with wheel alignment set, axle jack, play detector, wheel-free lift
- Accurately adjustable locking bars for precise wheel alignment
- Flat and compact construction
- User friendly and lockable control unit
- Available also in fully galvanized version

COMBI LIFT 4.40 H WHEEL ALIGNMENT