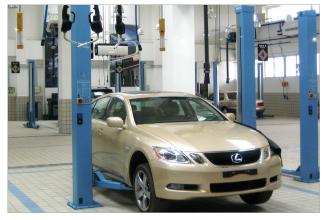

LEXUS workshop - China is equipped with SMART LIFT 2.30 SL

LEXUS workshop - China is equipped with TOP LIFT 2.35 TS STANDARD

Otto Nußbaum GmbH & Co. KG · Korker Str. 24 · 77694 Kehl-Bodersweier Tel.: +49(0)7853/899-0 · Fax: +49(0)7853/8787 · www.nussbaum-lifts.de