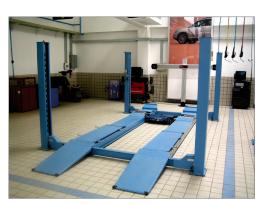

#### COMBI LIFT 4.40 H · 4.40 H WHEEL ALIGNMENT

- From NUSSBAUM developed and manufactured in Germany hydraulic four post lift
- · High-capacity, quiet oil-submerged motor
- Available with wheel alignment set, axle jack, play detector, wheel-free lift
- Accurately adjustable locking bars for precise wheel alignment
- Flat and compact construction
- User friendly and lockable control unit
- Available also in fully galvanized version

### References

Toyota workshop - Omar

Toyota workshop - Oman is equipped with TOP LIFT 2.35 TS XY

LEXUS workshop - China is equipped with COMBI LIFT 4.40 H AMS

Toyota workshop - Oman is equipped with SPL 4000 und SPL 4000 UNIVERSAL