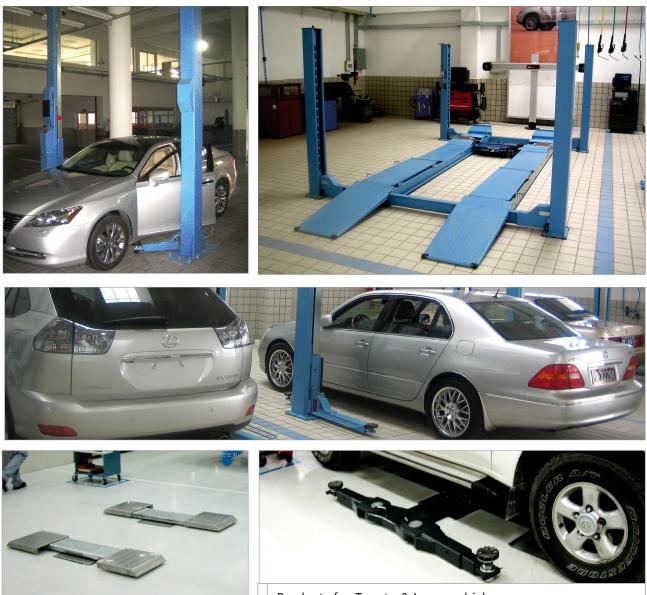

#### SMART LIFT 2.30 SL

SMART LIFT 2.30 SL with standard lifting arms

- From NUSSBAUM developed and manufactured in Germany electromechanic two post lift
- Electronical synchronization
- Optimal free access to car doors
- Low wear Nylatron-nut
- 5-years warranty on rolled screws and nuts
- Power transmission by multiple v-belt
- Very quiet operation
- Two motors integrated in columns, without base frame
- Telescopic asymmetric lifting arms with low lifting point, 180° swiveling
- Consistently quality controls in all stages of production

#### COMBI LIFT 4.40 H · 4.40 H WHEEL ALIGNMENT

- From NUSSBAUM developed and manufactured in Germany hydraulic four post lift
- · High-capacity, quiet oil-submerged motor
- Available with wheel alignment set, axle jack, play detector, wheel-free lift
- Accurately adjustable locking bars for precise wheel alignment
- Flat and compact construction
- User friendly and lockable control unit
- Available also in fully galvanized version

### References

Toyota workshop - Omar

Toyota workshop - Oman is equipped with TOP LIFT 2.35 TS XY

LEXUS workshop - China is equipped with COMBI LIFT 4.40 H AMS

Toyota workshop - Oman is equipped with SPL 4000 und SPL 4000 UNIVERSAL

LEXUS workshop - China is equipped with SMART LIFT 2.30 SL

LEXUS workshop - China is equipped with TOP LIFT 2.35 TS STANDARD

Otto Nußbaum GmbH & Co. KG · Korker Str. 24 · 77694 Kehl-Bodersweier Tel.: +49(0)7853/899-0 · Fax: +49(0)7853/8787 · www.nussbaum-lifts.de