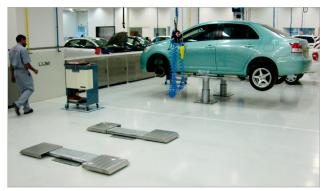

### References

Toyota workshop - Omar

Toyota workshop - Oman is equipped with TOP LIFT 2.35 TS XY

LEXUS workshop - China is equipped with COMBI LIFT 4.40 H AMS

Toyota workshop - Oman is equipped with SPL 4000 und SPL 4000 UNIVERSAL